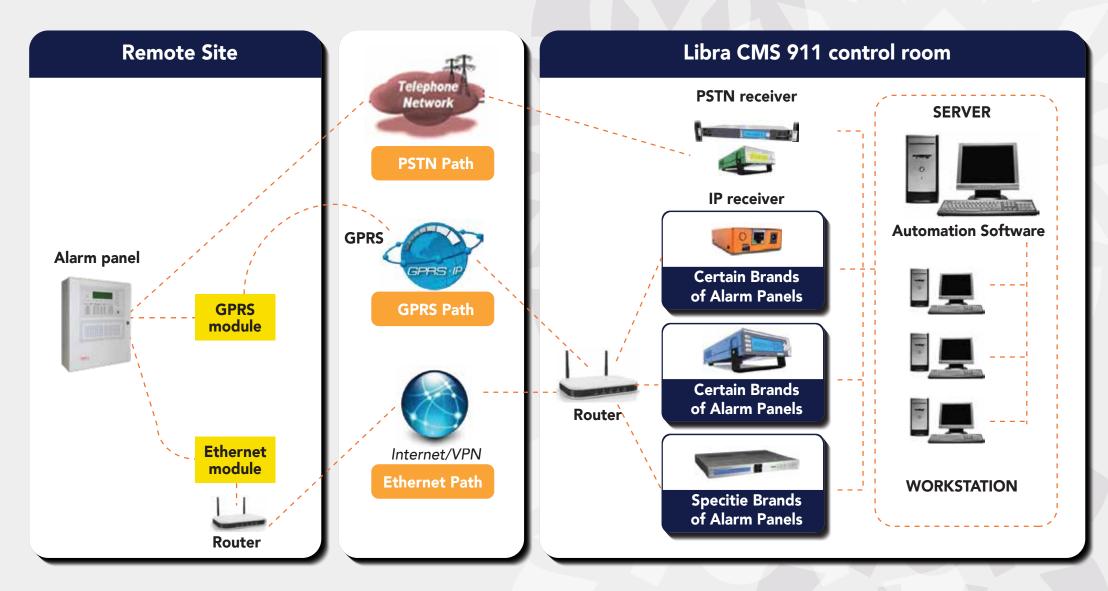

#### **CENTRAL MONITORING SYSTEM (CMS)**

Services are used by many security system owners who require high security monitoring. It is suitable for both residential and industrial sites.

Libra CMS 911 consists of two main components: Signal Receivers to convert all alarm signals into raw protocol codes and Central Station Software that allow operators to view, manage and catalog incoming alarm signals from a massive number of alarm panels 24/7.

### **COMPONENTS IN A REDUNDANT SYSTEM OF CMS:**