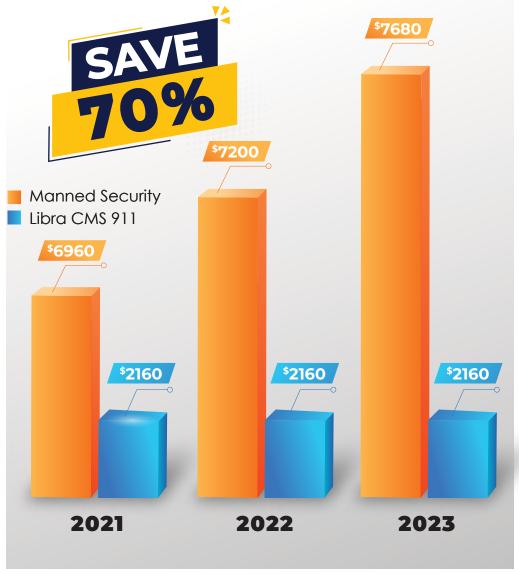

# EFFICIENCY & COST SAVING

Bar Graph Comparing Security Cost Manned Security vs Libra CMS 911 ( 12hrs shift ) **Bar Graph Comparing Security Cost Manned Security vs Libra CMS 911 ( 24hrs shift )** 