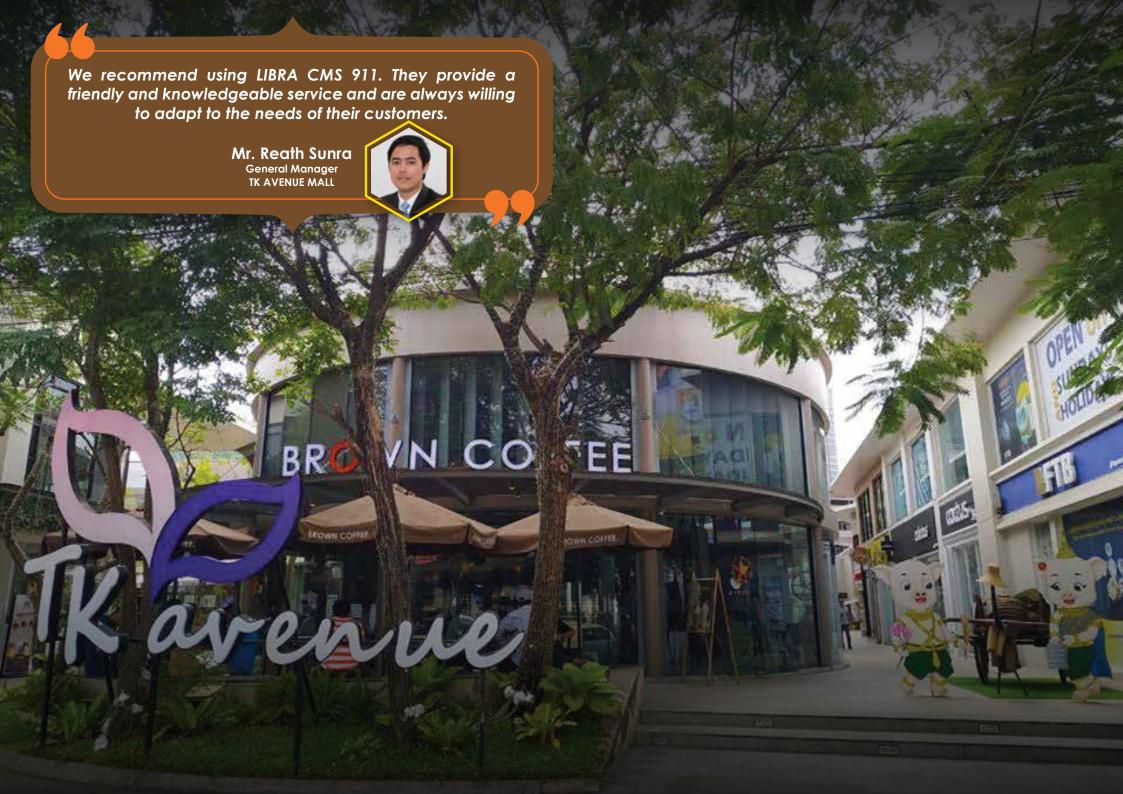

#### **TK AVENUE MALL**

#### **SOLUTION**

TK Avenue is a new open-air mall sporting boutique luxury shops and restaurants with an all-in-one experience in Phnom Penh's Tuol Kok district is the latest expansion of the suburban neighborhood.

TK Avenue is an expansive mall and presents unique challenges for security personnel and operators. Strategically placed mall security cameras with modern control room help to enhance security, to monitor shoppers, and to reduce theft by providing continuous monitoring of all parts of a shopping complex. LIBRA CMS 911 operators work simultaneously with TK operators to monitor the activities in real-time event and manage our comprehensive systems to assure the safety and order are met satisfaction and standard.