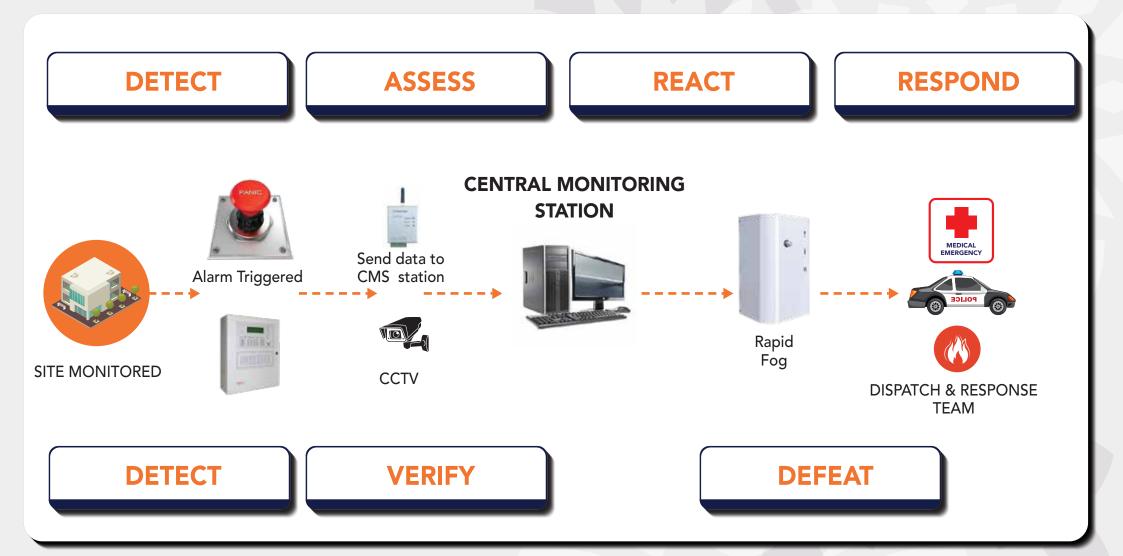

### **WHAT IS LIBRA CMS 911?**

Are you looking for a secure location where alarm signals are monitored by live central station operators 24/7?

Libra CMS 911, an integrated security solution with the most comprehensive array of video monitoring, intrution detection system (IDS), and integrated manned security solutions tailored to achieve optimal high security system and performance 24/7.

LIBRA CMS 911 that allow operators to view, manage and catalog incoming alarm signals from a massive number of alarm panels and take action immediately to resolve security issue happens.

#### **CENTRAL MONITORING SYSTEM (CMS)**

Services are used by many security system owners who require high security monitoring. It is suitable for both residential and industrial sites.

Libra CMS 911 consists of two main components: Signal Receivers to convert all alarm signals into raw protocol codes and Central Station Software that allow operators to view, manage and catalog incoming alarm signals from a massive number of alarm panels 24/7.