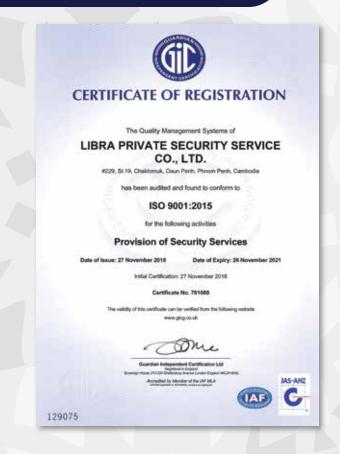

ISO Certified No. 791088

SECURITY SOLUTION WITH ACTIONABLE RESULT PROVIDED SMARTER. SAFER. TOGETHER.

#### ISO Certified No. 791088 2018

Libra was the FIRST Cambodian established company that was qualified for the international standard quality management system by the ISO 9001 and JAS-ANZ.