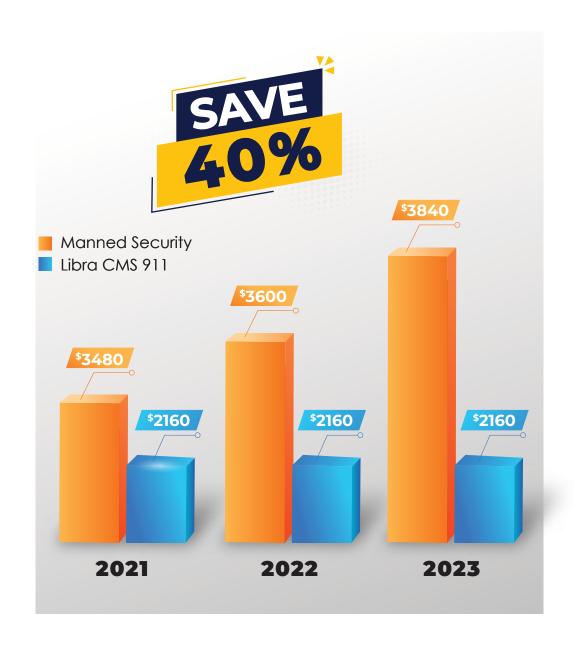

# EFFICIENCY & COST SAVING

Bar Graph Comparing Security Cost Manned Security vs Libra CMS 911 ( 12hrs shift ) **Bar Graph Comparing Security Cost Manned Security vs Libra CMS 911 ( 24hrs shift )** 