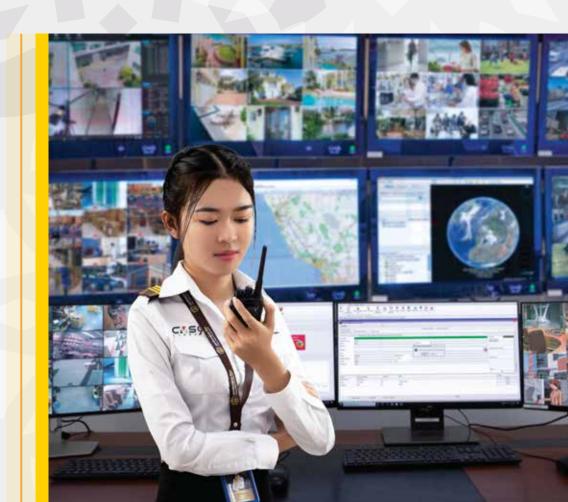

### **WHAT IS LIBRA CMS 911?**

Are you looking for a secure location where alarm signals are monitored by live central station operators 24/7?

Libra CMS 911, an integrated security solution with the most comprehensive array of video monitoring, intrution detection system (IDS), and integrated manned security solutions tailored to achieve optimal high security system and performance 24/7.

LIBRA CMS 911 that allow operators to view, manage and catalog incoming alarm signals from a massive number of alarm panels and take action immediately to resolve security issue happens.

## **VIDEO MANAGEMENT SYSTEM (VMS)**

At Libra, we always stay current with the latest technologies and techniques to keep our clients secure, and VMS Platform is no exception. We offer a broad range of video surveillance solutions that can be tailored to your needs, allowing you to maintain a secure watch on all your facilities, 24/7. A long with high-tech Al Facial Recognition to analyze algorithm supporting multiple security services.